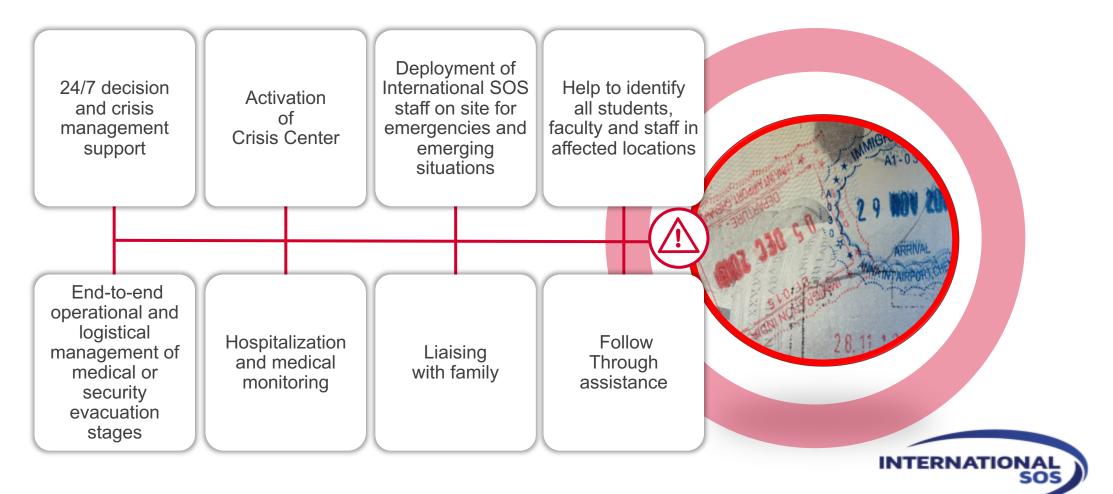

## **Travel Itinerary Briefing**

# E-mail <u>securitysupport@intlsos-cr.com</u> or call the Assistance Center at +1 215 942 8478.

Subject line: Travel Brief – City X, Country Y

Dear International SOS, Please provide a travel brief for the following itinerary:

**Dates of Travel:** 

Number of Travelers:

**Traveler profile:** 

City: X

Country: Y

Escort: How will the students be escorted?

Places to Visit: Name and address of places to visit: hotel and other meeting locations

Safe areas for lodging or hotels to avoid: Do you want a recommendation for areas to look for hotels?

Ground Transportation Recommendation: Do you want a provider referral?

Other Considerations: Would you like medical risk information too?